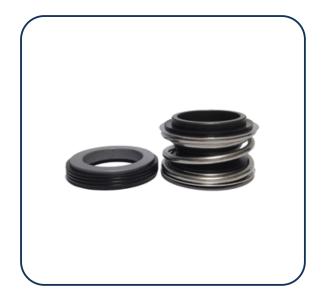

# RUBBER BELLOW MECHANICAL SEAL (EQUIVALENT TO MG1)

# TYPE: RB10

#### Features:

- Single Seal
- Pusher Type
- Internal Mounted
- Elastomeric Bellow
- Rotating Single Spring
- Single Helical Coil Spring
- Low Cost & Mass ProducedIndependent of Direction of Rotation
- Torque Transmission by Spring Holder