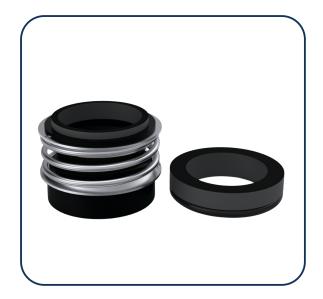

# RUBBER BELLOW MECHANICAL SEAL (EQUIVALENT TO MG12)

# **TYPE: RB20**

#### Features:

- Single Seal
- Pusher Type
- Un Balanced
- Internal Mounted
- Elastomeric BellowRotating Single Spring
- Single Helical Coil Spring
- Low Cost & Mass Produced
- Independent of Direction of Rotation
- Torque Transmission by Spring Holder