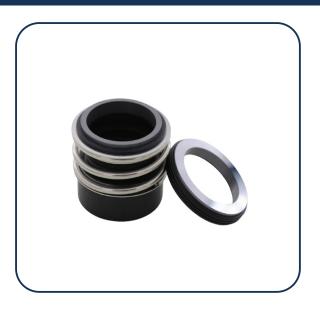

# RUBBER BELLOW MECHANICAL SEAL (EQUIVALENT TO MG13)

## TYPE: RB30

#### Features :

- Single Seal
- Pusher Type
- Un Balanced
- Internal Mounted
- Elastomeric Bellow
- Rotating Single Spring
- Single Helical Coil Spring
- Low Cost & Mass Produced
- Independent of Direction of Rotation
- Torque Transmission by Spring Holder