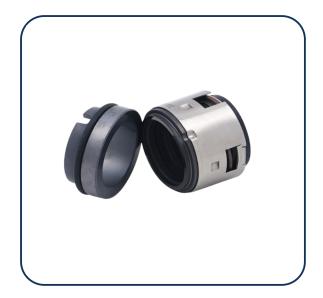

# RUBBER BELLOW MECHANICAL SEAL (EQUIVALENT TO JC 502 TYPE)

# TYPE: RB40

#### Features:

- Single Seal
- Pusher Type
- Internal Mounted
- Elastomeric Bellow
- Rotating Single Spring
- Single Helical Coil SpringLow Cost & Mass Produced
- Independent of Direction of Rotation
- Torque Transmission by Spring Holder