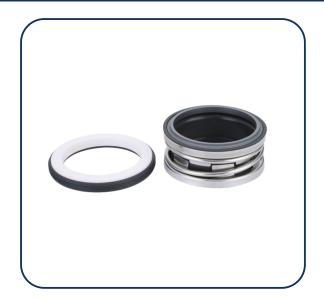

# RUBBER BELLOW MECHANICAL SEAL (EQUIVALENT TO JC 2100 TYPE)

# TYPE: RB50

#### **Face Materials:**

 Carbon / Ceramic /Silicon Carbide / Tungsten Carbide

#### **Elastomers:**

• Nitrile (NBR) / Viton (FKM) / EPDM

#### **Hardware:**

• SS 304 / SS 316

#### Features:

- Single Seal
- Pusher Type
- Internal Mounted
- Elastomeric Bellow
- Rotating Single Spring
- Single Helical Coil Spring
- Low Cost & Mass Produced
- Independent of Direction of Rotation
- Torque Transmission by Spring Holder