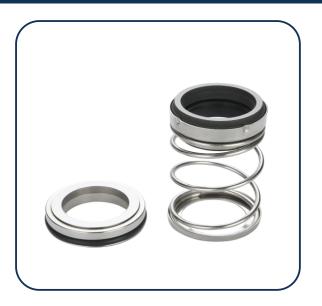

# RUBBER BELLOW MECHANICAL SEAL (EQUIVALENT TO JC 21 TYPE)

# TYPE: RB60

## Face Materials :

• Carbon / Ceramic /Silicon Carbide / Tungsten Carbide

## **Elastomers:**

• Nitrile (NBR) / Viton (FKM) / EPDM

# Hardware :

• SS 304 / SS 316

## Features :

- Single Seal
- Pusher Type
- Internal Mounted
- Elastomeric Bellow
- Rotating Single Spring
- Single Helical Coil Spring
- Low Cost & Mass Produced
- Independent of Direction of Rotation
- Torque Transmission by Spring Holder