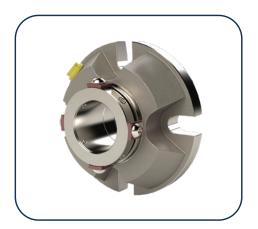

# SINGLE CARTRIDGE MECHANICAL SEAL (MULTIPLE & WAVE SPRING TYPE)

# TYPE: SC615, SC620, SC625 & SC630

#### Features:

- Single Seal
- Multiple Spring Type
- Cartridge Construction
- Factory Assembled & Tested
- Quick Install & Easy Removal
- Metric and Inch Sizes Available
- Independent of Direction of Rotation
- Hydraulically Balanced & Un-Balanced Type
- Reduce costs because of Refurbishment