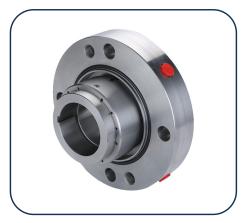

# SINGLE CARTRIDGE MECHANICAL SEAL (MULTIPLE & WAVE SPRING TYPE)

# TYPE: SC615, SC620, SC625 & SC630

#### Features:

- Single Seal
- Multiple Spring Type
- Cartridge Construction
- Factory Assembled & Tested
- Quick Install & Easy Removal
- Metric and Inch Sizes Available
- Independent of Direction of Rotation
- Hydraulically Balanced & Un-Balanced Type
- Reduce costs because of Refurbishment