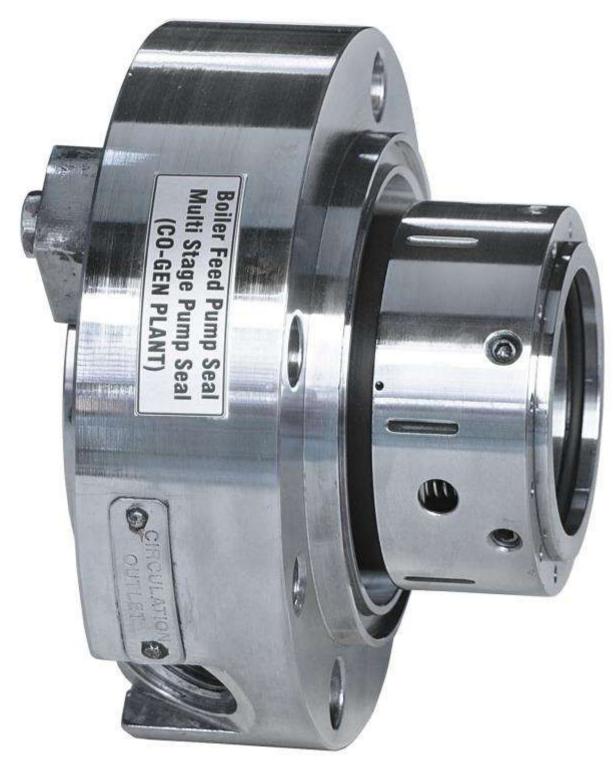

# High Pressure Mechanical Seal (Boiler Feed Pump Seal – Multi Stage Pump Seal)

### **HP760**

#### Features;

- Single Seal
- Multiple Spring Type
- Cartridge Construction
- Hydraulically Balance Type
- Factory Assembled & Tested

- Quick Install & Easy Removal
- Metric and Inch Sizes Available
- Independent of Direction of Rotation
- Long Life because of Refurbishment Possibilities
- Come with connection of Flushing & Quenching