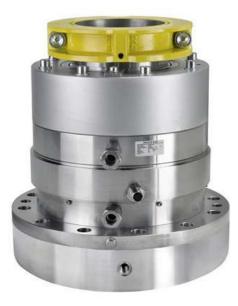

# **Double Dry Mechanical Seal**

# DD910

## Features;

- Top Entry
- Double Seal
- External Mounted
- Cartridge Construction
- Rotary Multiple Spring Type
- Factory Assembled & Tested
- Hydraulically Balanced Design
- Simple Installation and Maintenance
- Independent of Direction of Rotation