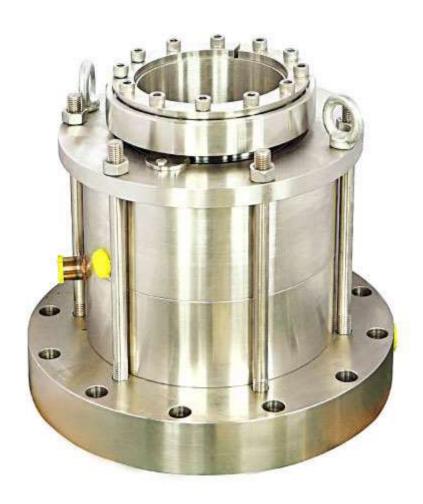

# Double Mechanical Seal (With Bearing)

## ED945 - ED950

#### **Features:**

- Double Seal
- External Mounted
- Cartridge Construction
- Metal Free Contact Parts
- Top, Bottom & Side Entry
- With Bearing Arrangement
- Rotary Multiple Spring Type
- Factory Assembled & Tested
- Independent of Direction of Rotation
- Reversed Pressure Capabilities Inboard
- Liquid Lubricated or Cooling Arrangement
- Suitable for Application in Explosive Areas
- Back-To-Back & Tandem Seal Arrangement
- Hydraulically Balanced & Un-Balanced Type
- Non-standard sizes, special designs and material options are available on request