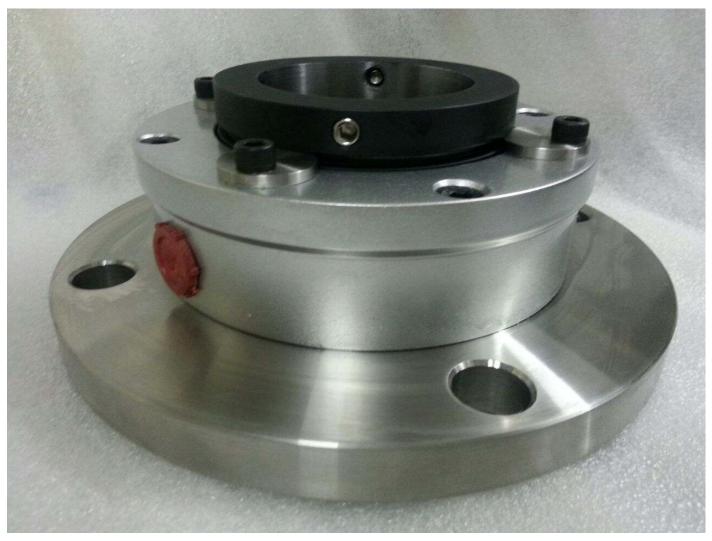

## Single Wet Running Mechanical Seal (Without Bearing)

(ES915 - ES920)

## Features;

- Single Seal
- Without Bearing
- External Mounted
- Metal Free Contact Parts
- Rotary Multiple Spring Type
- Factory Assembled & Tested Unit
- Independent of Direction of Rotation
- Cartridge & Sem-Cartridge Construction
- Hydraulically Balance & Un-Balance Type
- Suitable for Top, Bottom & Side Entry Location
- Liquid-Lubricated or Cooling Arrangement System Available
- Non-standard sizes, special designs and material options are available on request